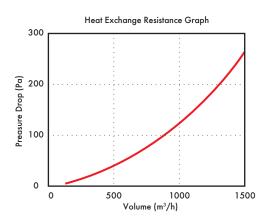

- Passive no fans
- Lightweight, compact and easy to install
- Up to 70% heat recovery
- Easy to clean



A 'stand alone' heat exchange module which will transfer up to 70% of the outgoing heat to incoming air. Polymeric construction with spigots to suit 200, 250 and 315mm  $\varnothing$  flexible ductwork.

Module accessible for routine cleaning. Condensate outlet provided. Ideal for use in air conditioned environments.

The heat exchanger works at the same high efficiency, automatically keeping a cool room cool.

Performance of the Heat Exchange Unit: At 1801/s achieves 70% temperature efficiency (balanced airflow). Ideal for schools, pubs, offices and leisure industries.

## Model

 Model
 Stock Ref

 HR500DP
 10538290





340

## Dimensions (mm)



Weight: 9kg

700

## Performance



600