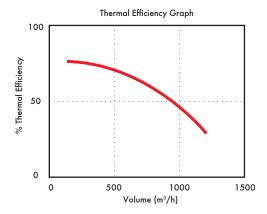

Performance of the Heat Exchange Unit: At 1801/s achieves 70% temperature efficiency (balanced airflow). Ideal for schools, pubs, offices and leisure industries.

## Performance

600