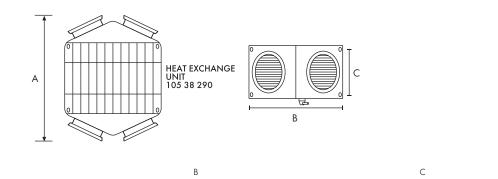

## Model

 Model
 Stock Ref

 HR500DP
 10538290

340

## Dimensions (mm)

Weight: 9kg

700